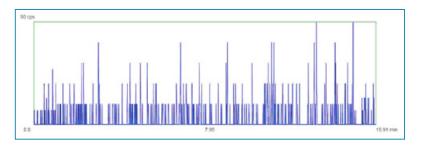

### Spend Your Weekend at Home, Not in the Lab

run. You won't have to click

between screens to check.

StatusScope Remote Monitoring can show you the last chromatogram acquired on your instrument, so you'll have a quick and easy way to check your sample status. This means fewer unscheduled laboratory visits to monitor your sample run. Only the image of your TIC trace is displayed, so no proprietary information about your assay is communicated.