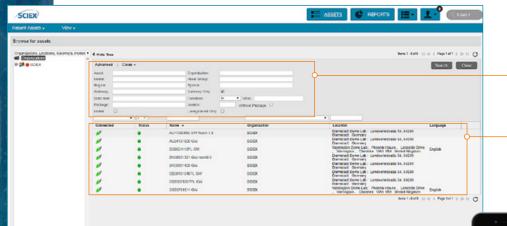

#### **More Uptime Means Better Productivity**

Start with the Asset Tree to see all the SCIEX instruments in your lab, site or across the globe in one view. Automated alarms will tell you immediately if your instrument is down, and our response teams will schedule a service call or perform a remote fix right away.

Filter by Asset Number, Model, Location or several other key criteria to view the information you need.

Available instruments will show green, and stopped instruments will show red.