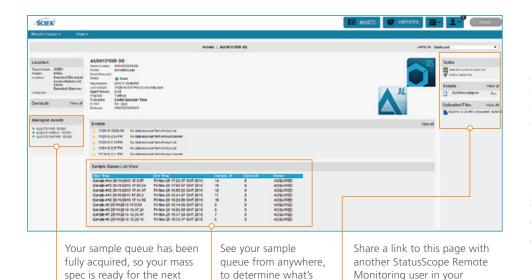

### Spend Your Weekend at Home, Not in the Lab

run. You won't have to click

between screens to check.

StatusScope Remote Monitoring can show you the last chromatogram acquired on your instrument, so you'll have a quick and easy way to check your sample status. This means fewer unscheduled laboratory visits to monitor your sample run. Only the image of your TIC trace is displayed, so no proprietary information about your assay is communicated.

been acquired and

what's waiting.