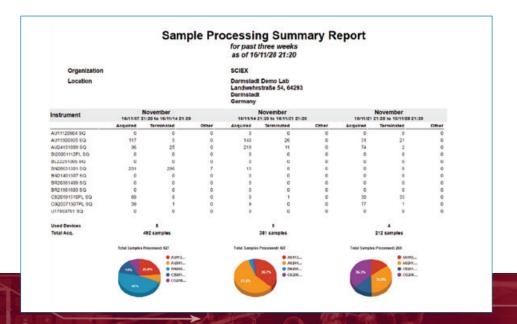

#### **Report Ready**

Pull up a StatusScope Remote Monitoring report on any connected device, so you're always ready with answers about throughput, productivity and asset utilization.

#### **Asset Management, to the Max**

When it's time for strategic or capital investment decisions, you'll have access to a variety of useful reports, including:

- · Instrument Utilization
- Instrument Alarms
- Instrument Service History
- Sample Processing Summary
- Instrument Inventory