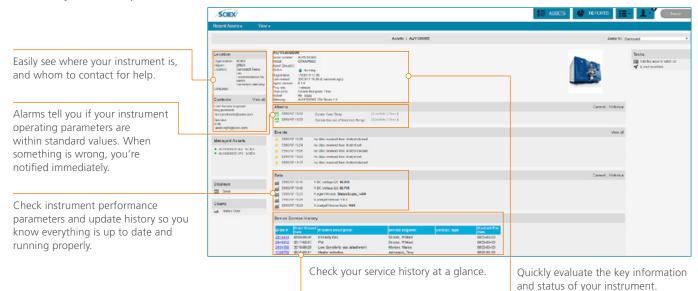

### Your Instrument's Health Homepage

The Asset Dashboard is your at-a-glance overview of your instrument's status. See what's running, key instrument parameters, and who to contact if you need help.