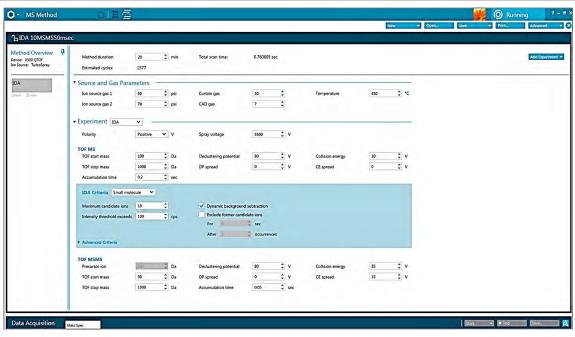

### X500R QTOF 系统提升环境检测能力

使用 HPLC-X500R QTOF 高效液相色谱质谱联用系统,借助强大的 SCIEX OS 软件及高分辨二级谱库,建立水中农药同时定性定量分析方法。

SCIEX OS 可以快速建立方法

SCIEX OS 可以方便浏览 TOF MS 及 TOF MS/MS 数据

### 质谱方法

常规环境检测 SCIEX OS 软件 IDA(数据依赖性扫描)推荐设置

使用强大的 SCIEX OS 同时浏览定量结果与二级谱库匹配情况

想了解更多,请浏览sciex.com/X-Pesticides.

Answers for Science. Knowledge for Life.  $^{\text{\tiny{TM}}}$ 

AB Sciex is doing business as SCIEX.