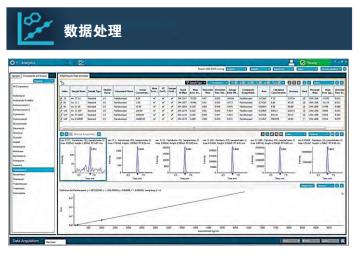

### 质谱方法

常规环境检测 SCIEX OS 软件 IDA(数据依赖性扫描)推荐设置

使用强大的 SCIEX OS 同时浏览定量结果与二级谱库匹配情况

想了解更多,请浏览sciex.com/X-Pesticides.

Answers for Science. Knowledge for Life.  $^{\text{\tiny{TM}}}$ 

AB Sciex is doing business as SCIEX.