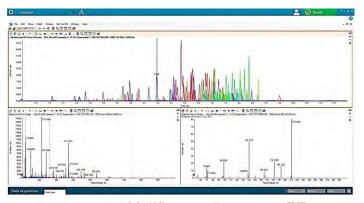

### X500R QTOF 系统提升环境检测能力

使用 HPLC-X500R QTOF 高效液相色谱质谱联用系统,借助强大的 SCIEX OS 软件及高分辨二级谱库,建立水中农药同时定性定量分析方法。

SCIEX OS 可以快速建立方法

SCIEX OS 可以方便浏览 TOF MS 及 TOF MS/MS 数据

### 质谱方法

常规环境检测 SCIEX OS 软件 IDA(数据依赖性扫描)推荐设置

使用强大的 SCIEX OS 同时浏览定量结果与二级谱库匹配情况

想了解更多,请浏览sciex.com/X-Pesticides.

Answers for Science. Knowledge for Life.  $^{\text{\tiny{TM}}}$ 

AB Sciex is doing business as SCIEX.